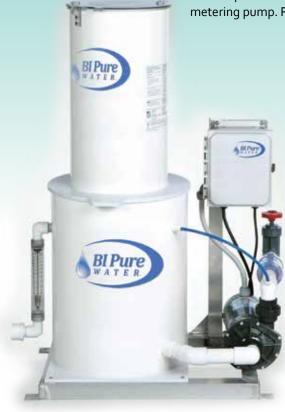

# **BIPW Pool Chlorinator**

With a balance between space requirements, minimizing maintenance, and above all, consistent chlorine delivery, this chlorinator is engineered to meet aquatic needs across a broad spectrum of pool sizes and environments.

Using the Accu-Tab proven system of calcium hypochlorite tablets instead of liquid bleach or gas, the tablets are eroded by a stream of water. The chlorinated liquid solution is stored in a tank until injected into the pool water by a metering pump. Precise chlorine delivery is controlled by the rate of water flow.