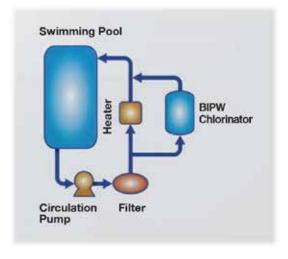

# **BIPW Pool Chlorinator**

With a balance between space requirements, minimizing maintenance, and above all, consistent chlorine delivery, this chlorinator is engineered to meet aquatic needs across a broad spectrum of pool sizes and environments.

Using the Accu-Tab proven system of calcium hypochlorite tablets instead of liquid bleach or gas, the tablets are eroded by a stream of water. The chlorinated liquid solution is stored in a tank until injected into the pool water by a metering pump. Precise chlorine delivery is controlled by the rate of water flow.