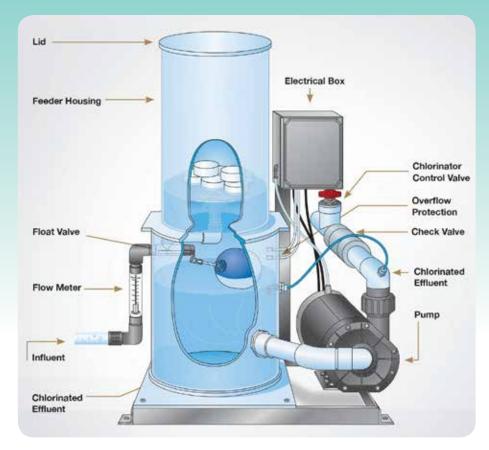

Using the Accu-Tab proven system of calcium hypochlorite tablets instead of liquid bleach or gas, the tablets are eroded by a stream of water. The chlorinated liquid solution is stored in a tank until injected into the pool water by a metering pump. Precise chlorine delivery is controlled by the rate of water flow.

#### Easy to install in existing systems

- Two plumbing connections (inlet and outlet PVC plumbing)
- One electrical connection with plug
- One chemical controller connection with plug